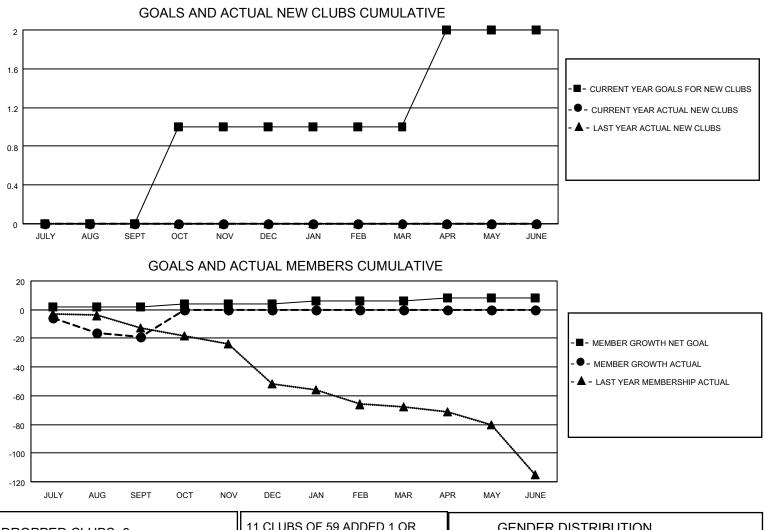

## LOCATION ENGLAND

District 105SW

Results as of: 9/30/2021

| Clubs                 |               |           |               | Members               |                        |                         |                                                    |
|-----------------------|---------------|-----------|---------------|-----------------------|------------------------|-------------------------|----------------------------------------------------|
| RESULTS FOR 2021-2022 |               |           |               | RESULTS FOR 2021-2022 |                        |                         |                                                    |
| QUARTER               | NEW CLUB GOAL | NEW CLUBS | DROPPED CLUBS | QUARTER               | BER GROWTH NET<br>GOAL | MEMBER GROWTH<br>ACTUAL | DROPPED<br>MEMBERS ACTUAL<br>(including transfers) |
| JULY/AUG/SEPT         | 0             | 0         | 0             | JULY/AUG/SEPT         | 2                      | 22                      | 35                                                 |
| OCT/NOV/DEC           | 1             | 0         | 0             | OCT/NOV/DEC           | 2                      | 0                       | 0                                                  |
| JAN/FEB/MAR           | 0             | 0         | 0             | JAN/FEB/MAR           | 2                      | 0                       | 0                                                  |
| APR/MAY/JUNE          | 1             | 0         | 0             | APR/MAY/JUNE          | 2                      | 0                       | 0                                                  |

| DROPPED CLUBS: 0 |    | 11 CLUBS OF 59 ADDED 1 OR<br>MORE NEW MEMBERS | GENDER DISTRIBUTION                |              |
|------------------|----|-----------------------------------------------|------------------------------------|--------------|
|                  |    |                                               | MALE                               | 774 (72.95%) |
|                  |    |                                               | FEMALE                             | 287 (27.05%) |
| DROPPED MEMBERS  |    |                                               | NON BINARY 0 (0.00%)               |              |
|                  | c  |                                               | PREFER NOT TO ANSWER               | 0 (0.00%)    |
| DECEASED         | 6  |                                               |                                    |              |
| CLUB CANCELLED   | 0  | CLICK HERE FOR CUMULATIVE                     | TOTAL FAMILY UNIT MEMBERS          | 3 133        |
| OTHER            | 29 | MEMBERSHIP DATA                               |                                    |              |
| TOTAL            | 35 |                                               | FAMILY MEMBERS PAYING HALF DUES 68 |              |
|                  |    |                                               |                                    |              |